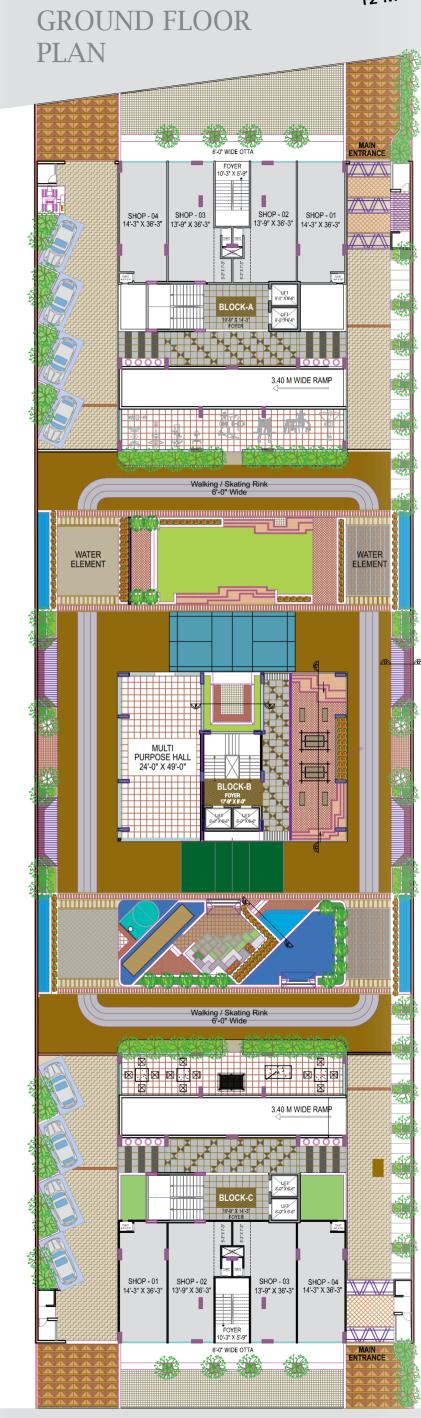

#### BLOCK A & C

TYPICAL FLOOR PLAN 3<sup>rd</sup> to 12<sup>th</sup> Floor

#### BLOCK B

TYPICAL FLOOR PLAN 1st to 12th Floor

Each Unit is Carefully
Planned to maximize Living
Spaces, And allow flow of
Nature Light and Air