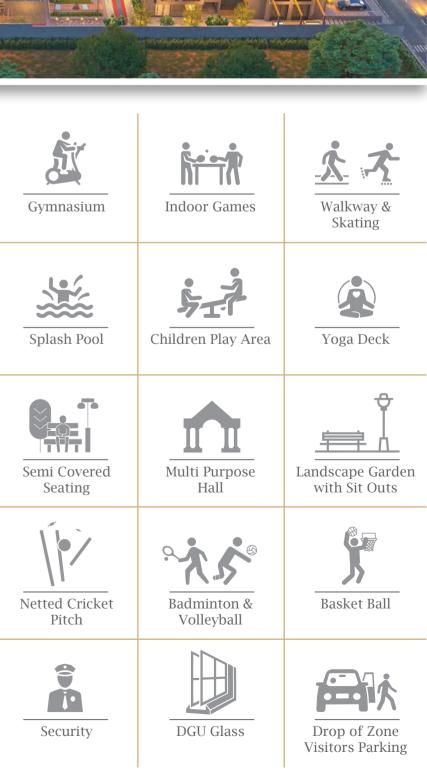

ructure,
ahead of time creative design with
an uncompromising commitment to
create outstanding life spaces that
stand tall for years.







A Landscape that Elevates your Lifestyle

















#### BLOCK A & C

TYPICAL FLOOR PLAN 3<sup>rd</sup> to 12<sup>th</sup> Floor



#### BLOCK B

TYPICAL FLOOR PLAN 1st to 12th Floor



Each Unit is Carefully
Planned to maximize Living
Spaces, And allow flow of
Nature Light and Air



## BLOCK A & C (13<sup>th</sup> FLOOR) PENT HOUSE LOWER LEVEL PLAN

### BLOCK A & C (14<sup>th</sup> FLOOR) PENT HOUSE UPPER LEVEL PLAN







### BLOCK B (13<sup>th</sup> FLOOR) PENT HOUSE LOWER LEVEL PLAN



## BLOCK B (14<sup>th</sup> FLOOR) PENT HOUSE UPPER LEVEL PLAN







BASEMENT UPPER LEVEL









## A world of unprecedented Amenities within your world











#### **SPECIFICATION**



Earthquake Resistant R.C.C. Frame Structure with Block Masonry Wall.



#### **FLOORING**

Good Quality Vitrified Tiles in the Entire Flat, China Mosaic in Terrace for Heat Reflection.



#### WALL FINISH

Internal Single Coat Plaster with White Putty, External Double Coat Sand Faced Plaster with Acrylic Paint.



#### DOORS / WINDOWS

Decorative Main Door and All Doors are Flush Door. Anodized Aluminum Section Sliding Windows with DGU Glass Stone Sill.



#### **KITCHEN**

Granite Top Platform with S.S. Sink, Designer Tiles, Dado up to Lintel Level.



#### ELECTRIFICATION

ISI Concealed Copper with Modular Switches, MCB with Sufficient Electric Points.



#### TOILET PLUMBING

Glazed Tiles on Flooring Dado up to Lintel Level, Concealed Plumbing, Qualit