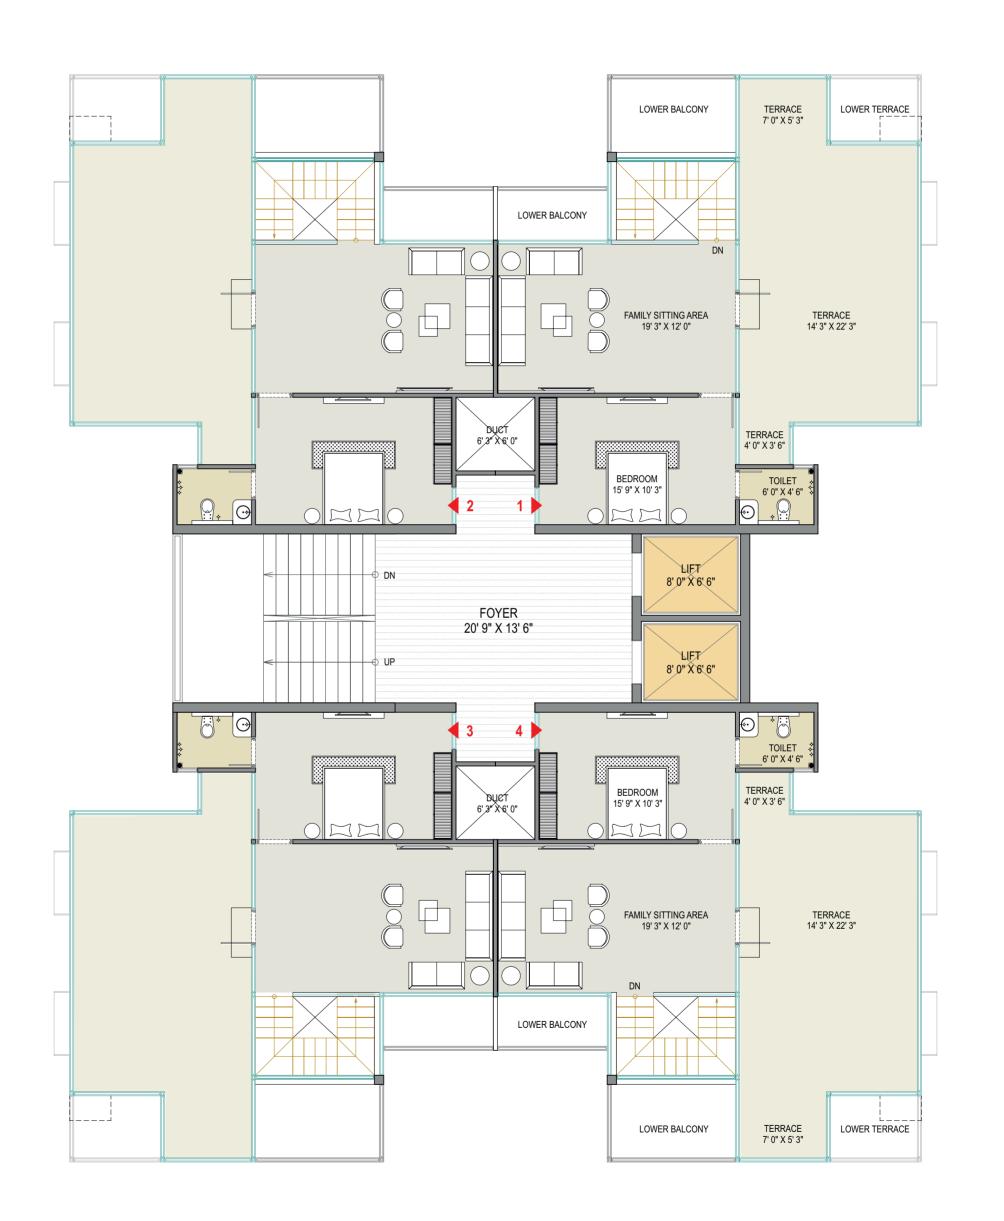

### BLOCK B (13<sup>th</sup> FLOOR) PENT HOUSE LOWER LEVEL PLAN

## BLOCK B (14<sup>th</sup> FLOOR) PENT HOUSE UPPER LEVEL PLAN

BASEMENT UPPER LEVEL