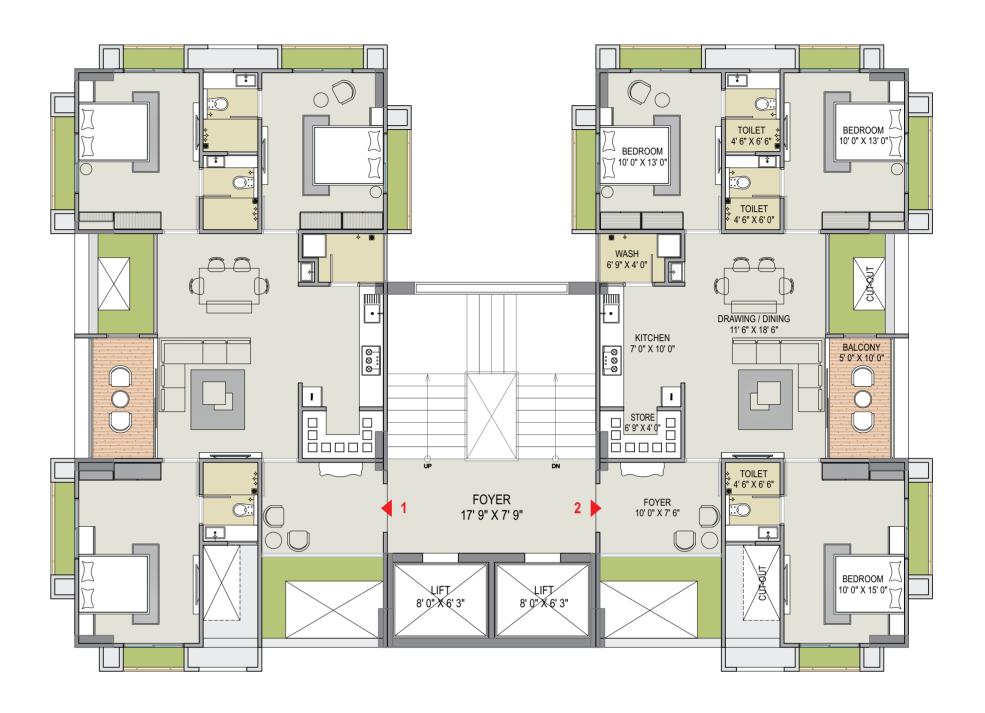

offers living spaces to suit the most discerning homeowners.









# Committed to creating real value in property since 1981

The Group successfully ventured into Real Estate by creating a series of residential spaces at strategic locations in Gandhinagar & Ahmedabad and is aiming to serve as many people as possible across the country for years to come.

Since inception, Shivalay Group has
been part of the projects that add value
in peoples lives with quality structure,
ahead of time creative design with
an uncompromising commitment to
create outstanding life spaces that
stand tall for years.







A Landscape that Elevates your Lifestyle

















#### BLOCK A & C

TYPICAL FLOOR PLAN 3<sup>rd</sup> to 12<sup>th</sup> Floor



#### BLOCK B

TYPICAL FLOOR PLAN 1st to 12th Floor



Each Unit is Carefully
Planned to maximize Living
Spaces, And allow flow of
Nature Light and Air



## BLOCK A & C (13<sup>th</sup> FLOOR) PENT HOUSE LOWER LEVEL PLAN

### BLOCK A & C (14<sup>th</sup> FLOOR) PENT HOUSE UPPER LEVEL PLAN







### BLOCK B (13<sup>th</sup> FLOOR) PENT HOUSE LOWER LEVEL PLAN



## BLOCK B (14<sup>th</sup> FLOOR) PENT HOUSE UPPER LEVEL PLAN







BASEMENT UPPER LEVEL









## A world of unprecedented Amenities within your world











#### **SPECIFICATION**



Earthquake Resistant R.C.C. Frame Structure with Block Masonry Wall.



#### **FLOORING**

Good Quality Vitrified Tiles in the Entire Flat, China Mosaic in Terrace for Heat Reflection.



#### WALL FINISH

Internal Single Coat Plaster with White Putty, External Double Coat Sand Faced Plaster wi