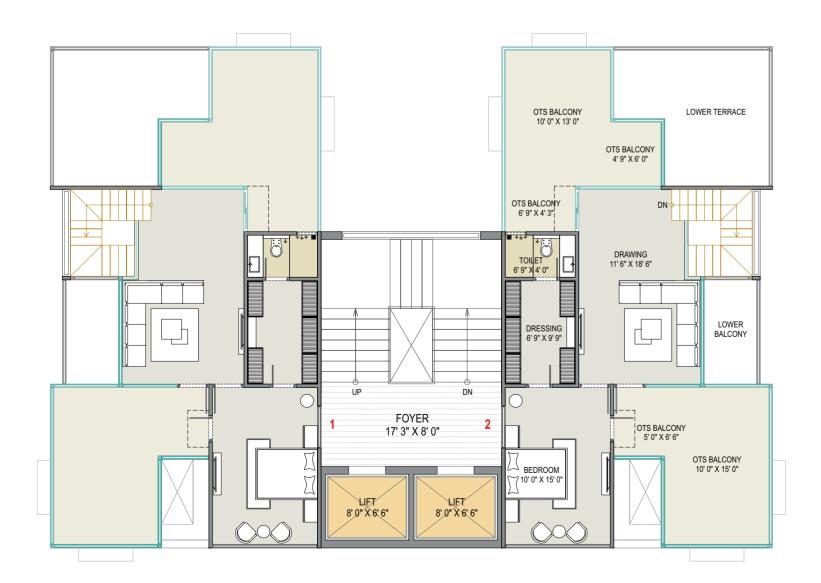

## BLOCK A & C (13<sup>th</sup> FLOOR) PENT HOUSE LOWER LEVEL PLAN

### BLOCK A & C (14<sup>th</sup> FLOOR) PENT HOUSE UPPER LEVEL PLAN

### BLOCK B (13<sup>th</sup> FLOOR) PENT HOUSE LOWER LEVEL PLAN

## BLOCK B (14<sup>th</sup> FLOOR) PENT HOUSE UPPER LEVEL PLAN

BASEMENT UPPER LEVEL