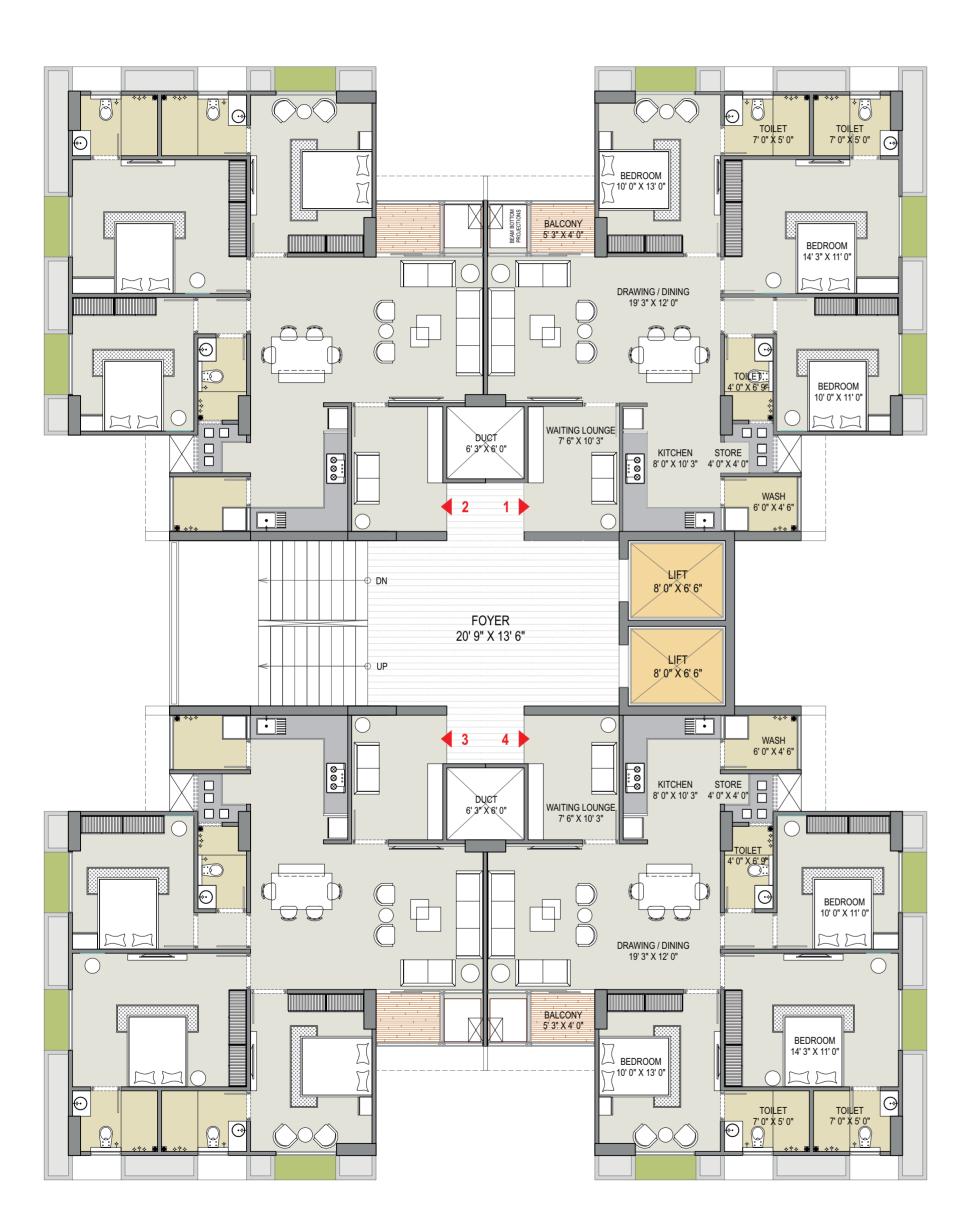

#### BLOCK B

TYPICAL FLOOR PLAN 1st to 12th Floor

Each Unit is Carefully
Planned to maximize Living
Spaces, And allow flow of
Nature Light and Air