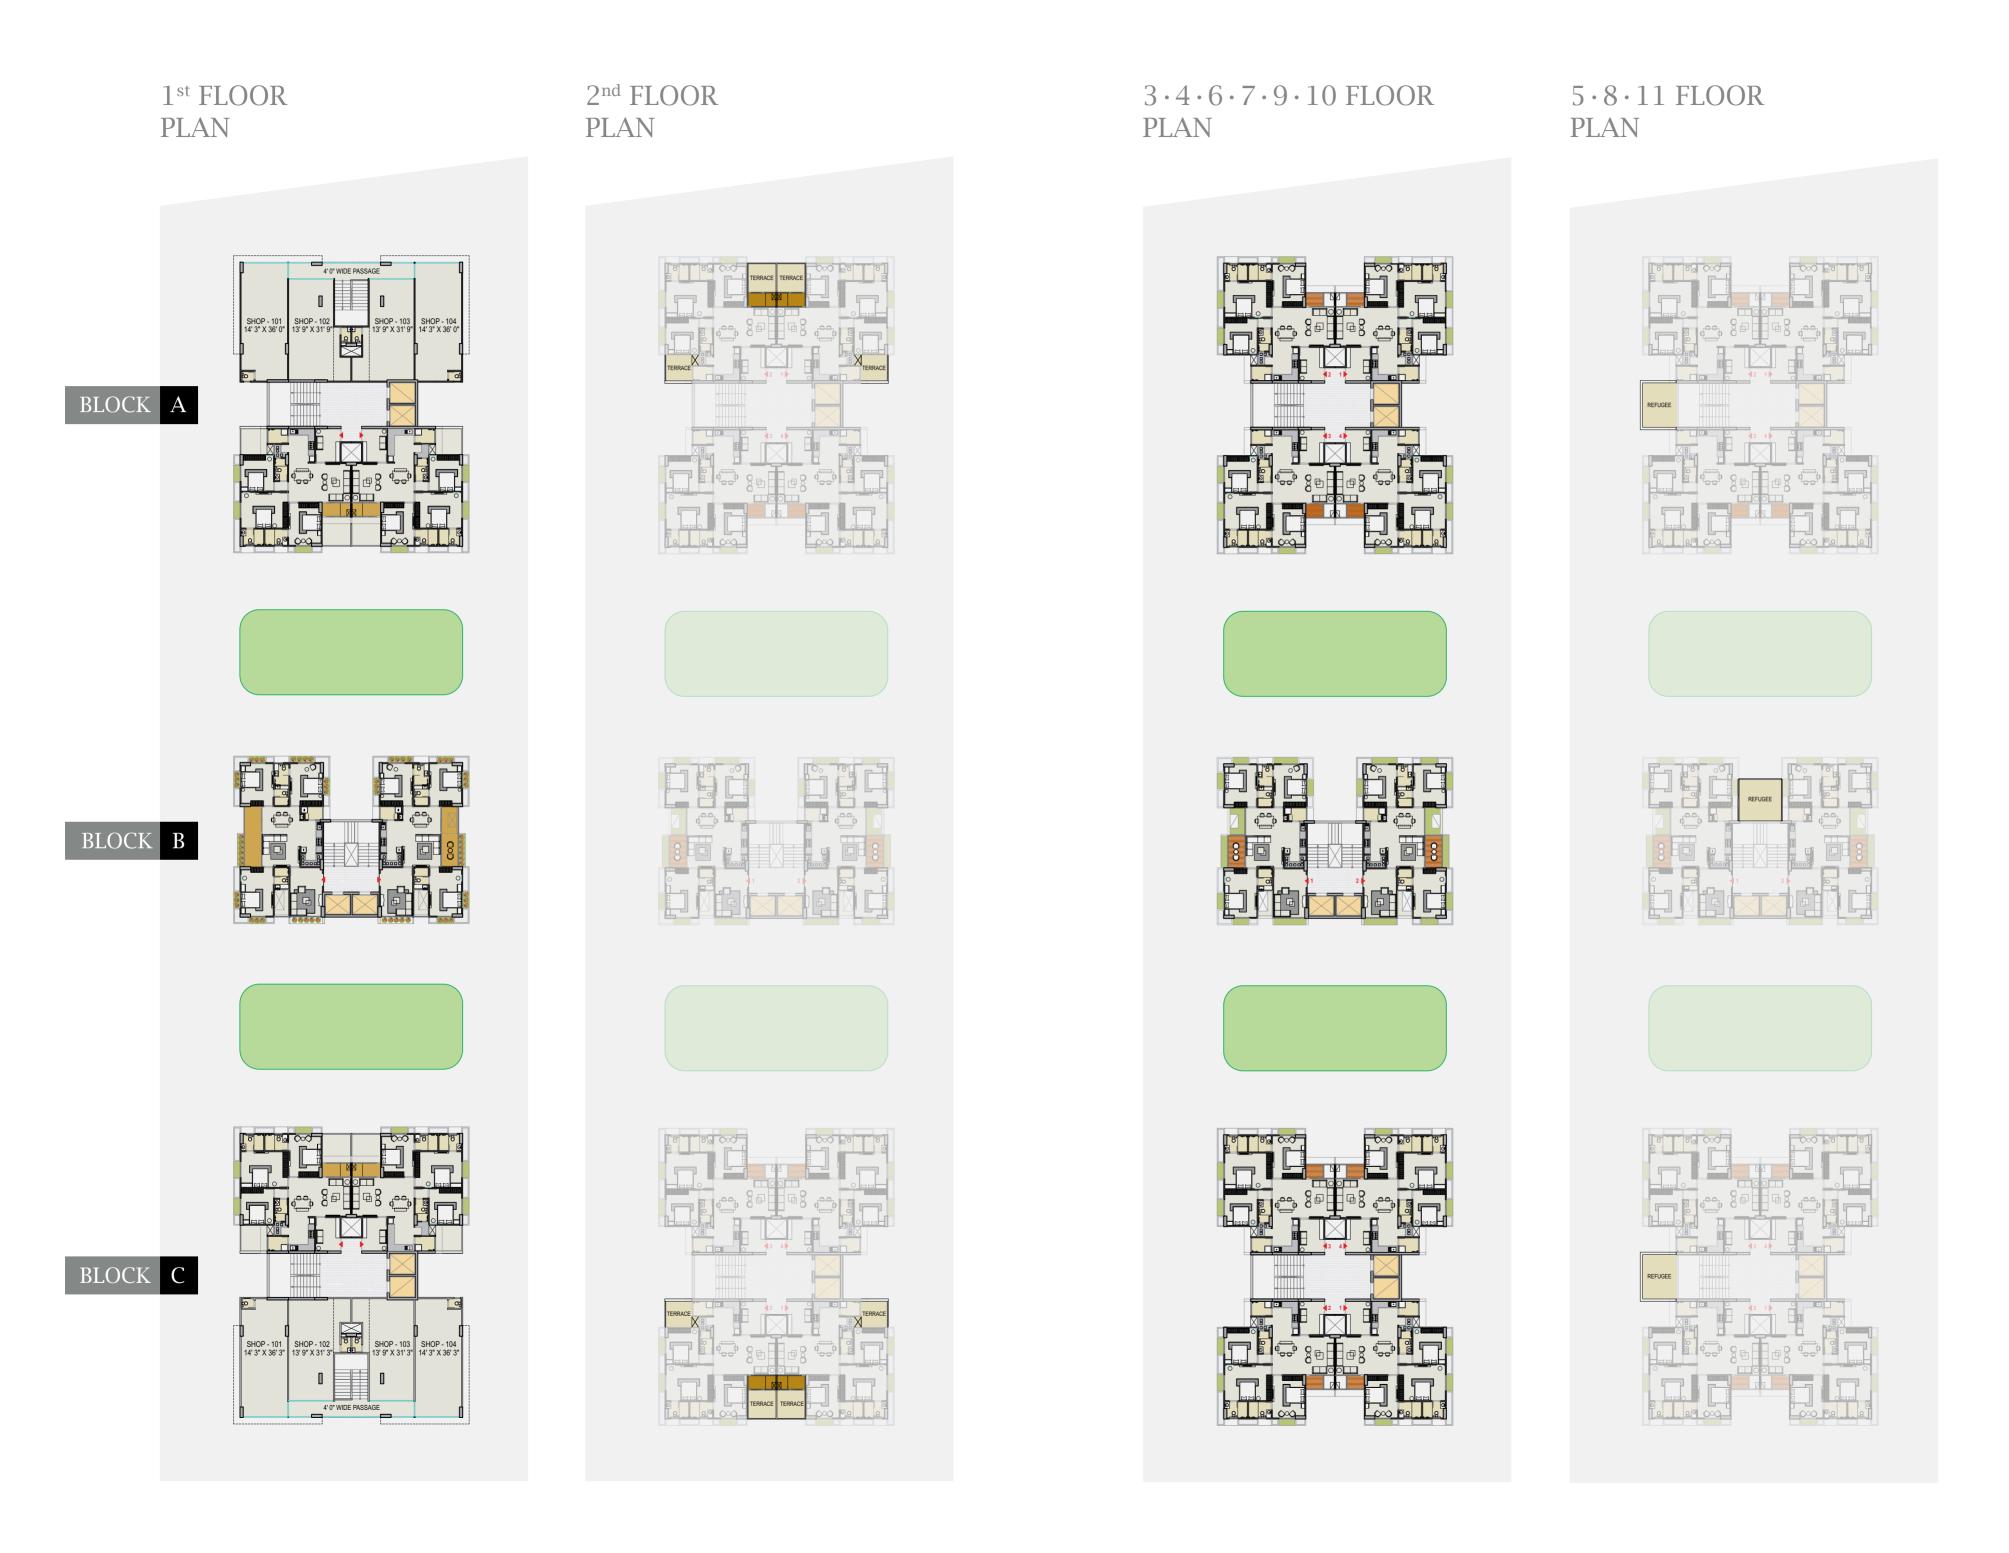

#### BLOCK A & C

TYPICAL FLOOR PLAN 3<sup>rd</sup> to 12<sup>th</sup> Floor

#### BLOCK B

TYPICAL FLOOR PLAN 1st to 12th Floor

Each Unit is Carefully
Planned to maximize Living
Spaces, And allow flow of
Nature Light and Air

## BLOCK A & C (13<sup>th</sup> FLOOR) PENT HOUSE LOWER LEVEL PLAN

### BLOCK A & C (14<sup>th</sup> FLOOR) PENT HOUSE UPPER LEVEL PLAN

### BLOCK B (13<sup>th</sup> FLOOR) PENT HOUSE LOWER LEVEL PLAN

## BLOCK B (14<sup>th</sup> FLOOR) PENT HOUSE UPPER LEVEL PLAN

BASEMENT UPPER LEVEL