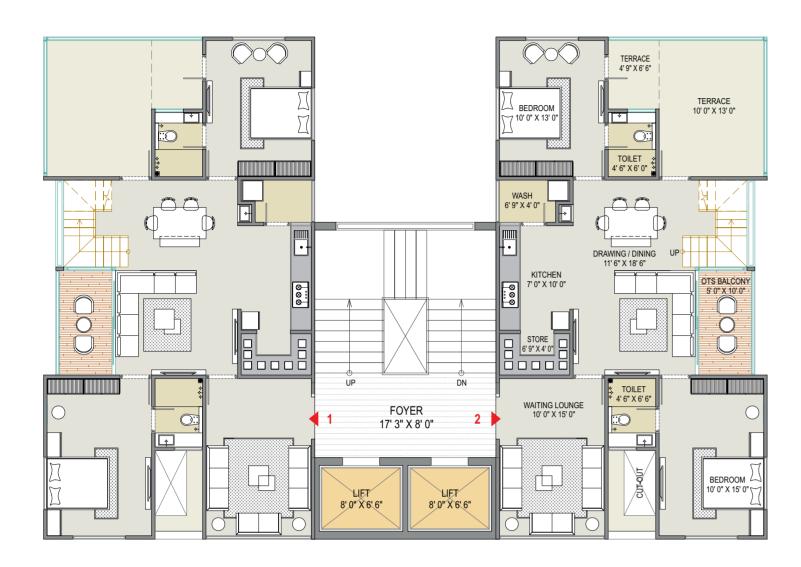

## BLOCK A & C (13<sup>th</sup> FLOOR) PENT HOUSE LOWER LEVEL PLAN

### BLOCK A & C (14<sup>th</sup> FLOOR) PENT HOUSE UPPER LEVEL PLAN