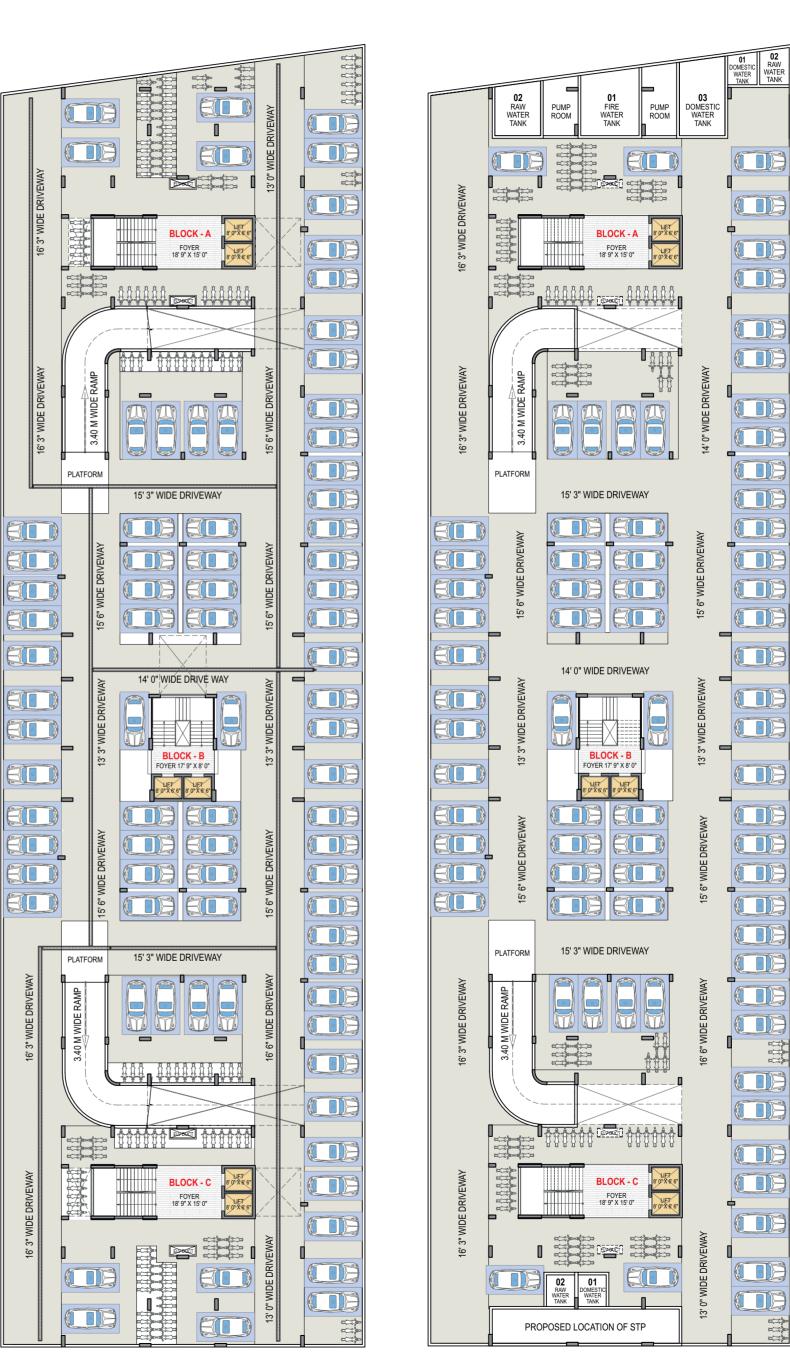

#### BLOCK A & C

TYPICAL FLOOR PLAN 3<sup>rd</sup> to 12<sup>th</sup> Floor

#### BLOCK B

TYPICAL FLOOR PLAN 1st to 12th Floor

Each Unit is Carefully
Planned to maximize Living
Spaces, And allow flow of
Nature Light and Air