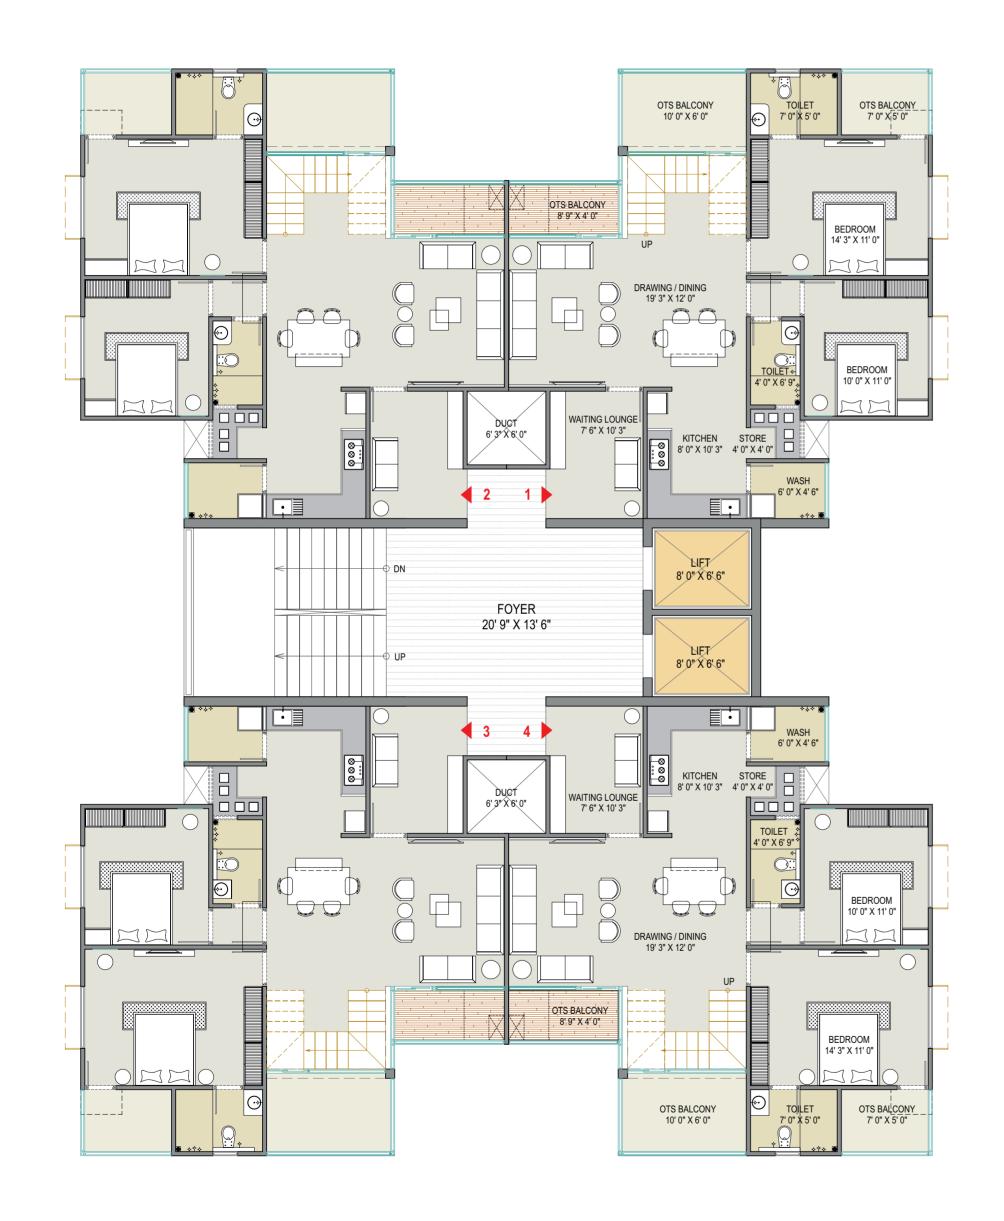

#### BLOCK B

TYPICAL FLOOR PLAN 1st to 12th Floor

Each Unit is Carefully
Planned to maximize Living
Spaces, And allow flow of
Nature Light and Air