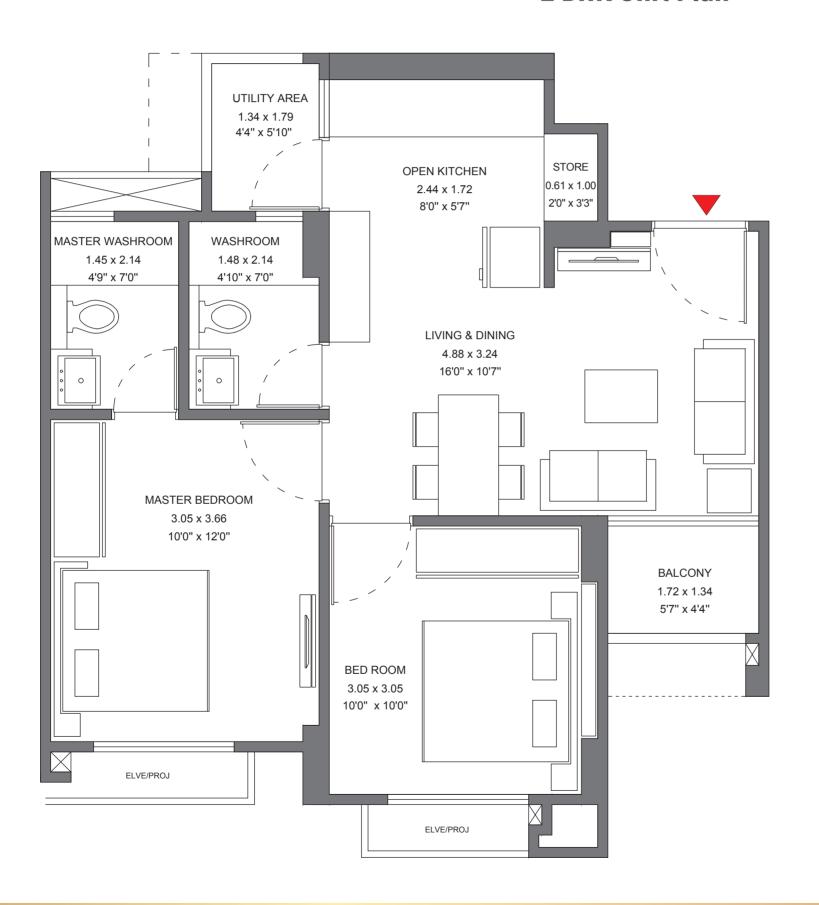

#### 2 BHK Unit Plan

| CONFIGURATION                    | 2 BHK     |  |  |
|----------------------------------|-----------|--|--|
| RERA CARPET - M <sup>2</sup>     | 49.68     |  |  |
| RERA EXCLUSIVE - M <sup>2</sup>  | 4.15      |  |  |
| TOTAL AREA M <sup>2</sup>        | 53.83     |  |  |
| TOTAL AREA FT <sup>2</sup>       | 580       |  |  |
| TOTAL AREA FT <sup>2</sup> RANGE | 577 - 582 |  |  |