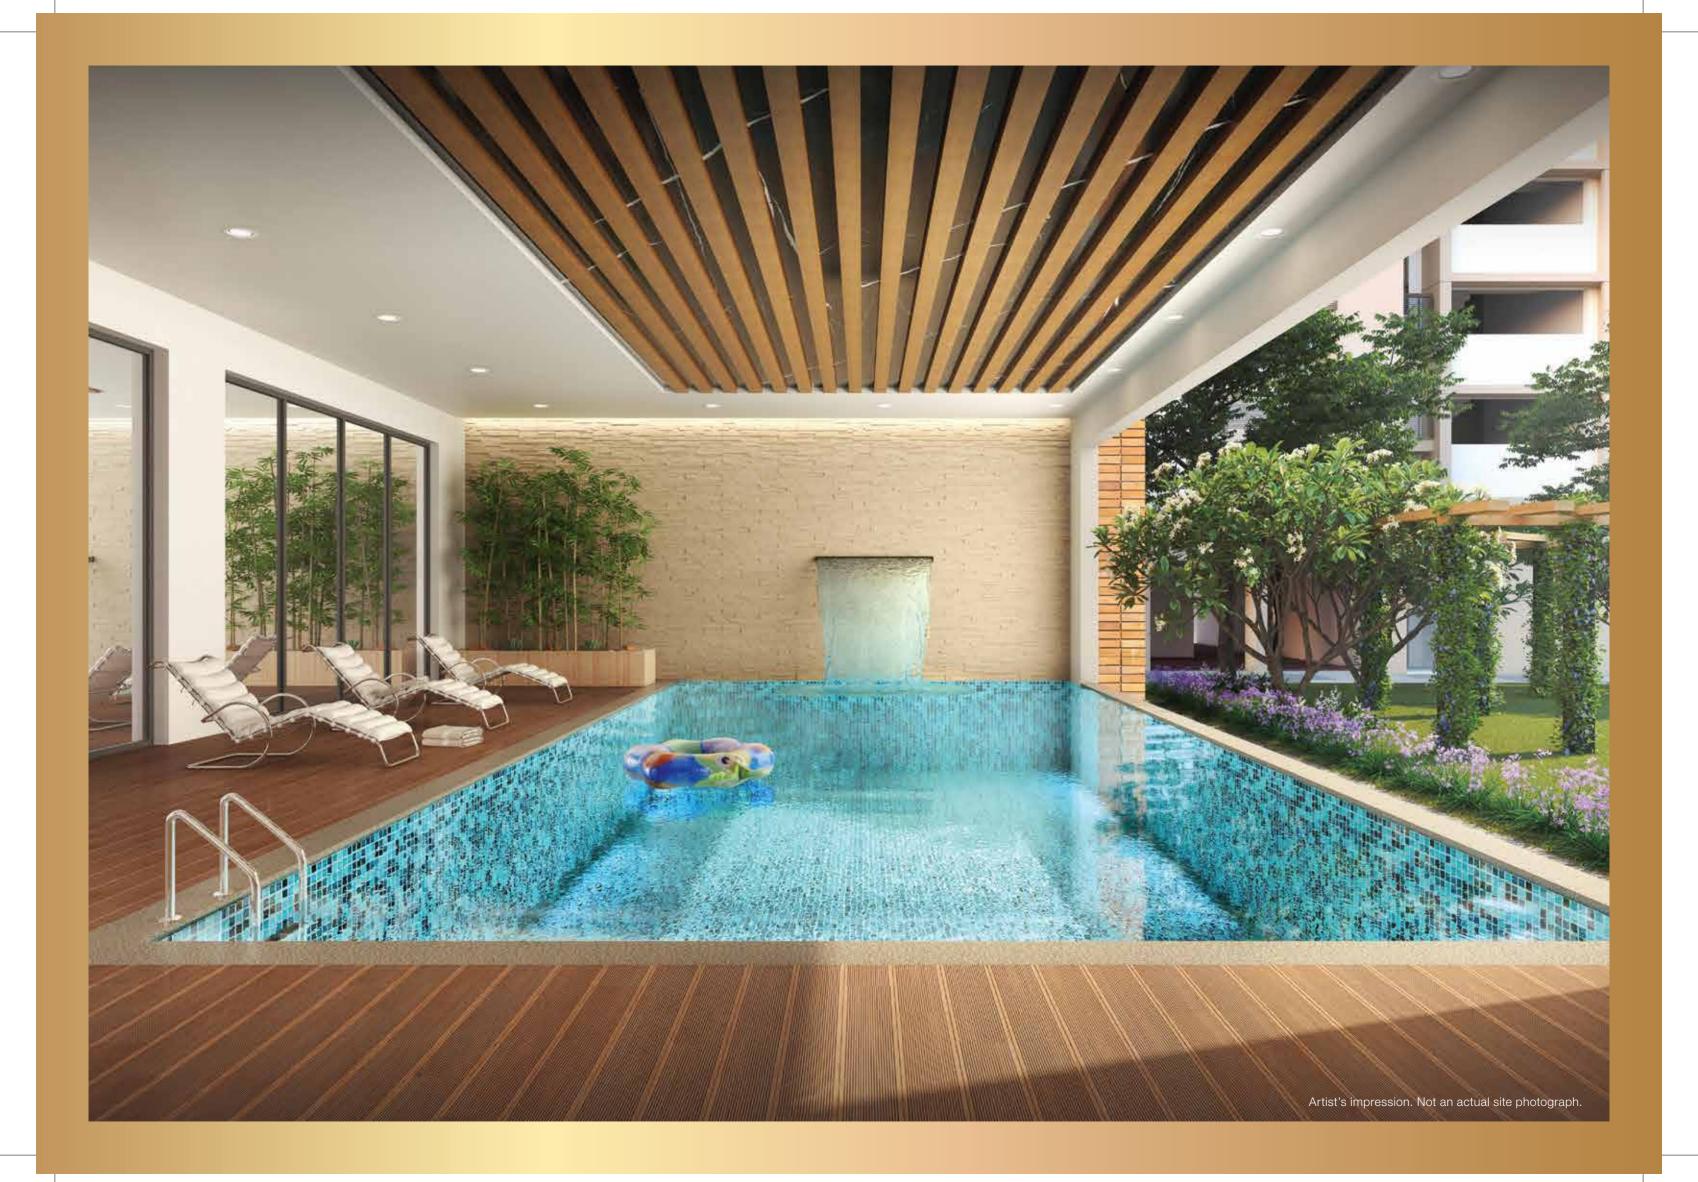

## 3 CLUBHOUSES, INFINITE DELIGHT

Revel in the finest amenities spread across 3 Clubhouses that promise delight for folks across all ages. Enjoy your leisure time as you cherish every amazing moment.

#### **INDOOR AMENITIES**

TT and Indoor Game

Wifi Enabled Library/Activity Room

Children Play Area

Sensory Developement Play Zone

Toddler Play Court

**OUTDOOR AMENITIES** 

Maze Square