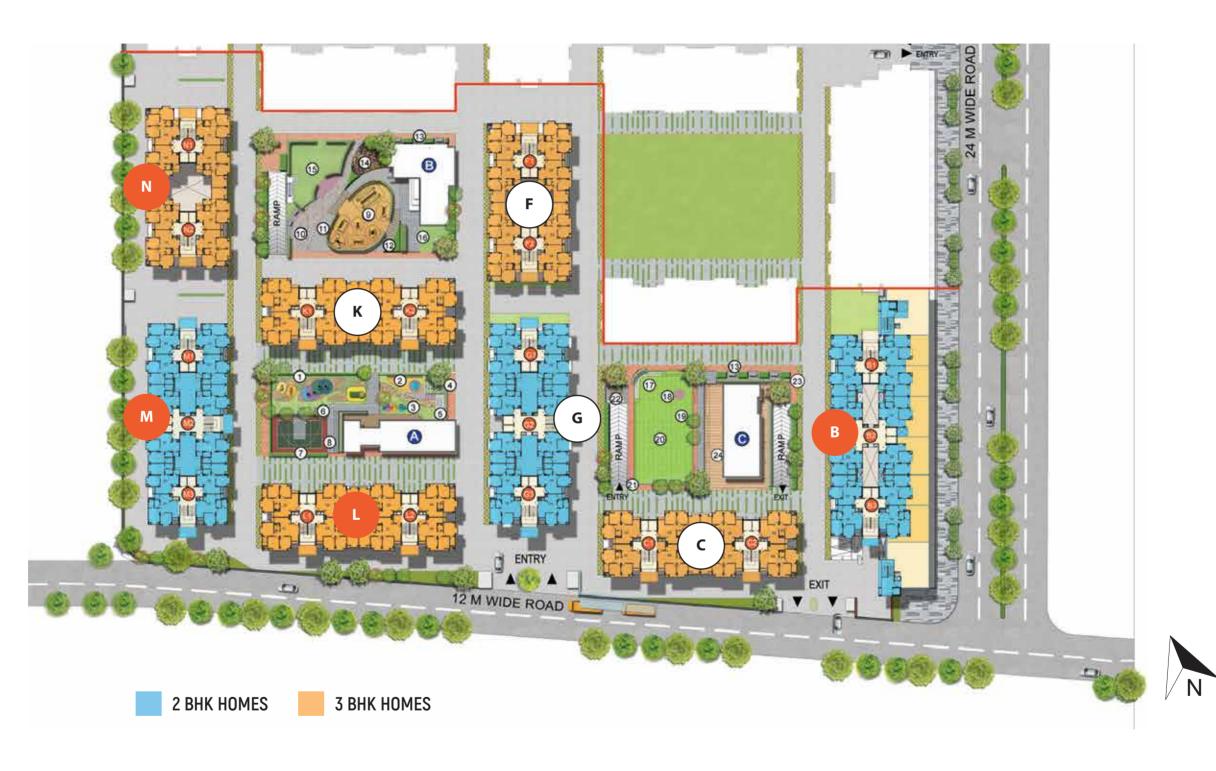

#### **CLUSTER MASTERPLAN**

2.45 Hectares with 0.67 Hectares of Green Land

3 Exclusive Clubhouses Spread Over 3716.12 Mt<sup>2</sup>

25+ Fine Amenities