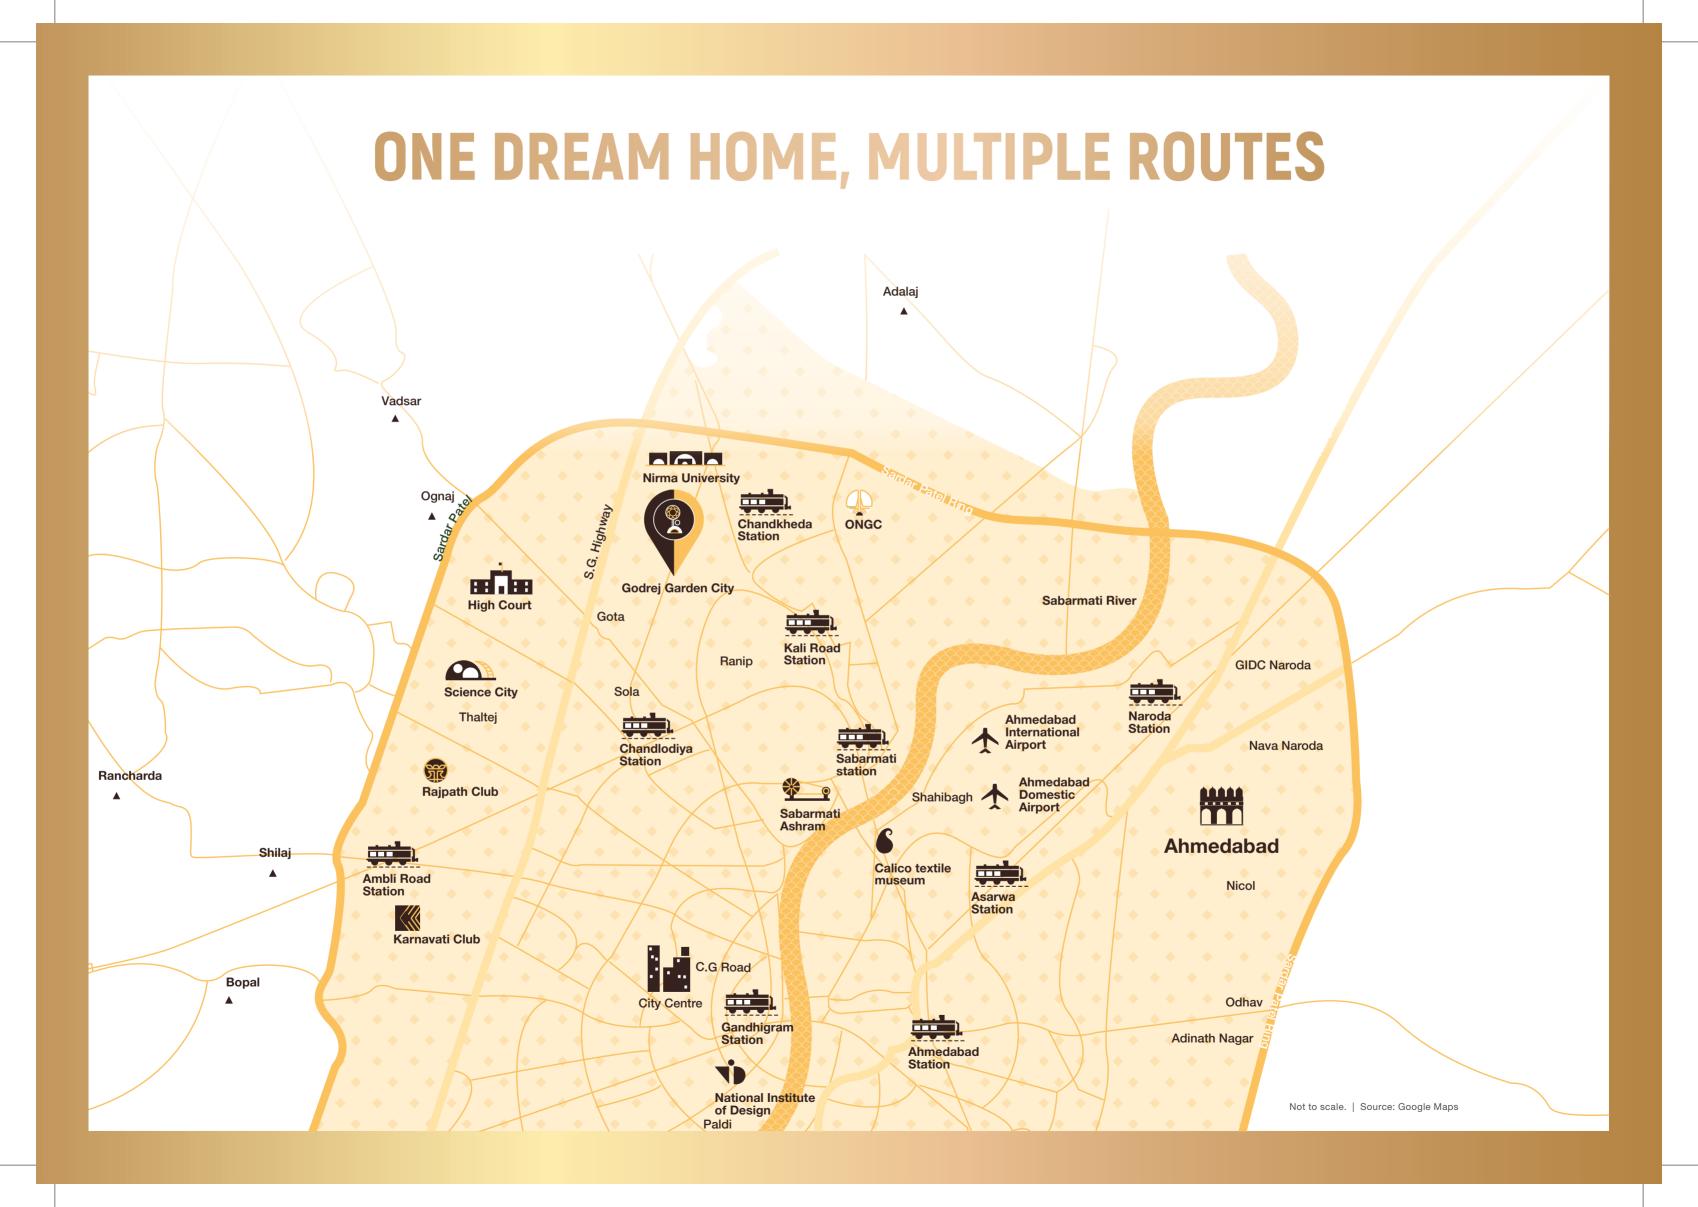

## HIGHLIGHTS OF GODREJ GARDEN CITY

MASTER LAYOUT PLAN BY SKIDMORE, OWINGS AND MERRILL

UPCOMING FLYOVER CONNECTS TO S.G. ROAD IN JUST 2 MIN