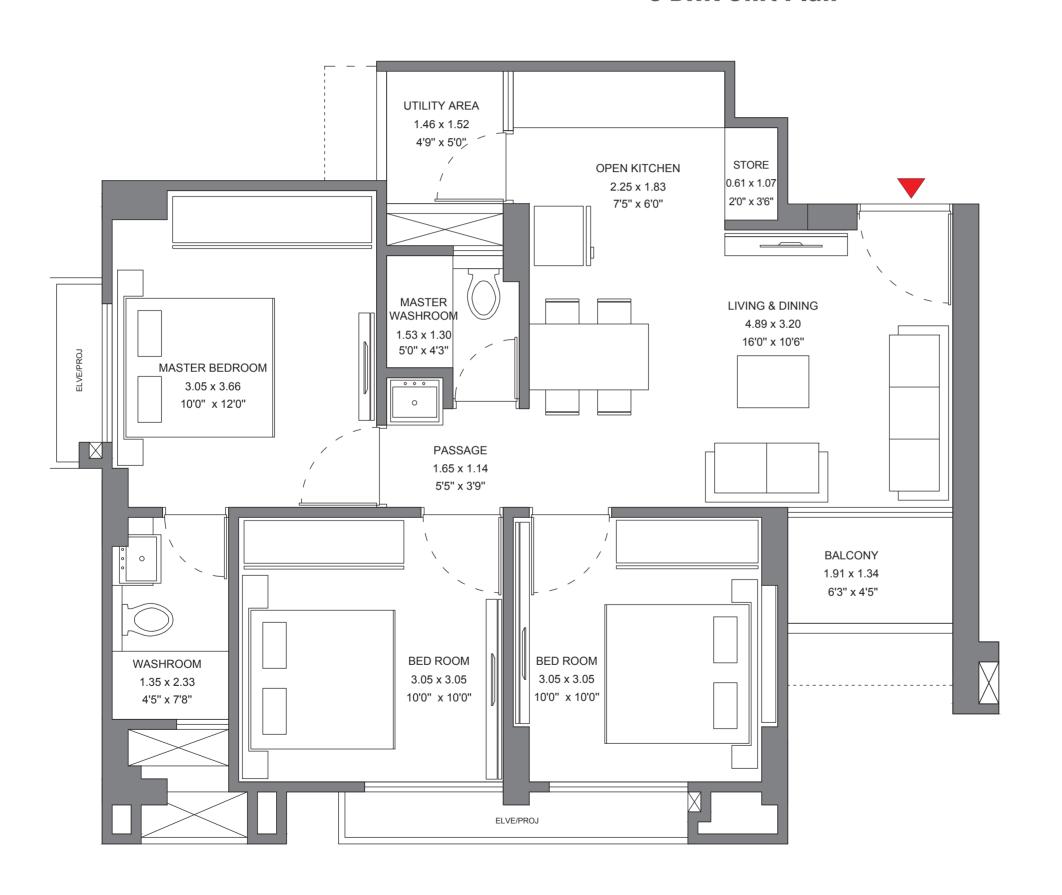

#### **3 BHK Unit Plan**

| CONFIGURATION                    | 3 внк     |  |  |
|----------------------------------|-----------|--|--|
| RERA CARPET - M <sup>2</sup>     | 60.82     |  |  |
| RERA EXCLUSIVE - M <sup>2</sup>  | 4.38      |  |  |
| TOTAL AREA M <sup>2</sup>        | 65.2      |  |  |
| TOTAL AREA FT <sup>2</sup>       | 702       |  |  |
| TOTAL AREA FT <sup>2</sup> RANGE | 701 - 707 |  |  |