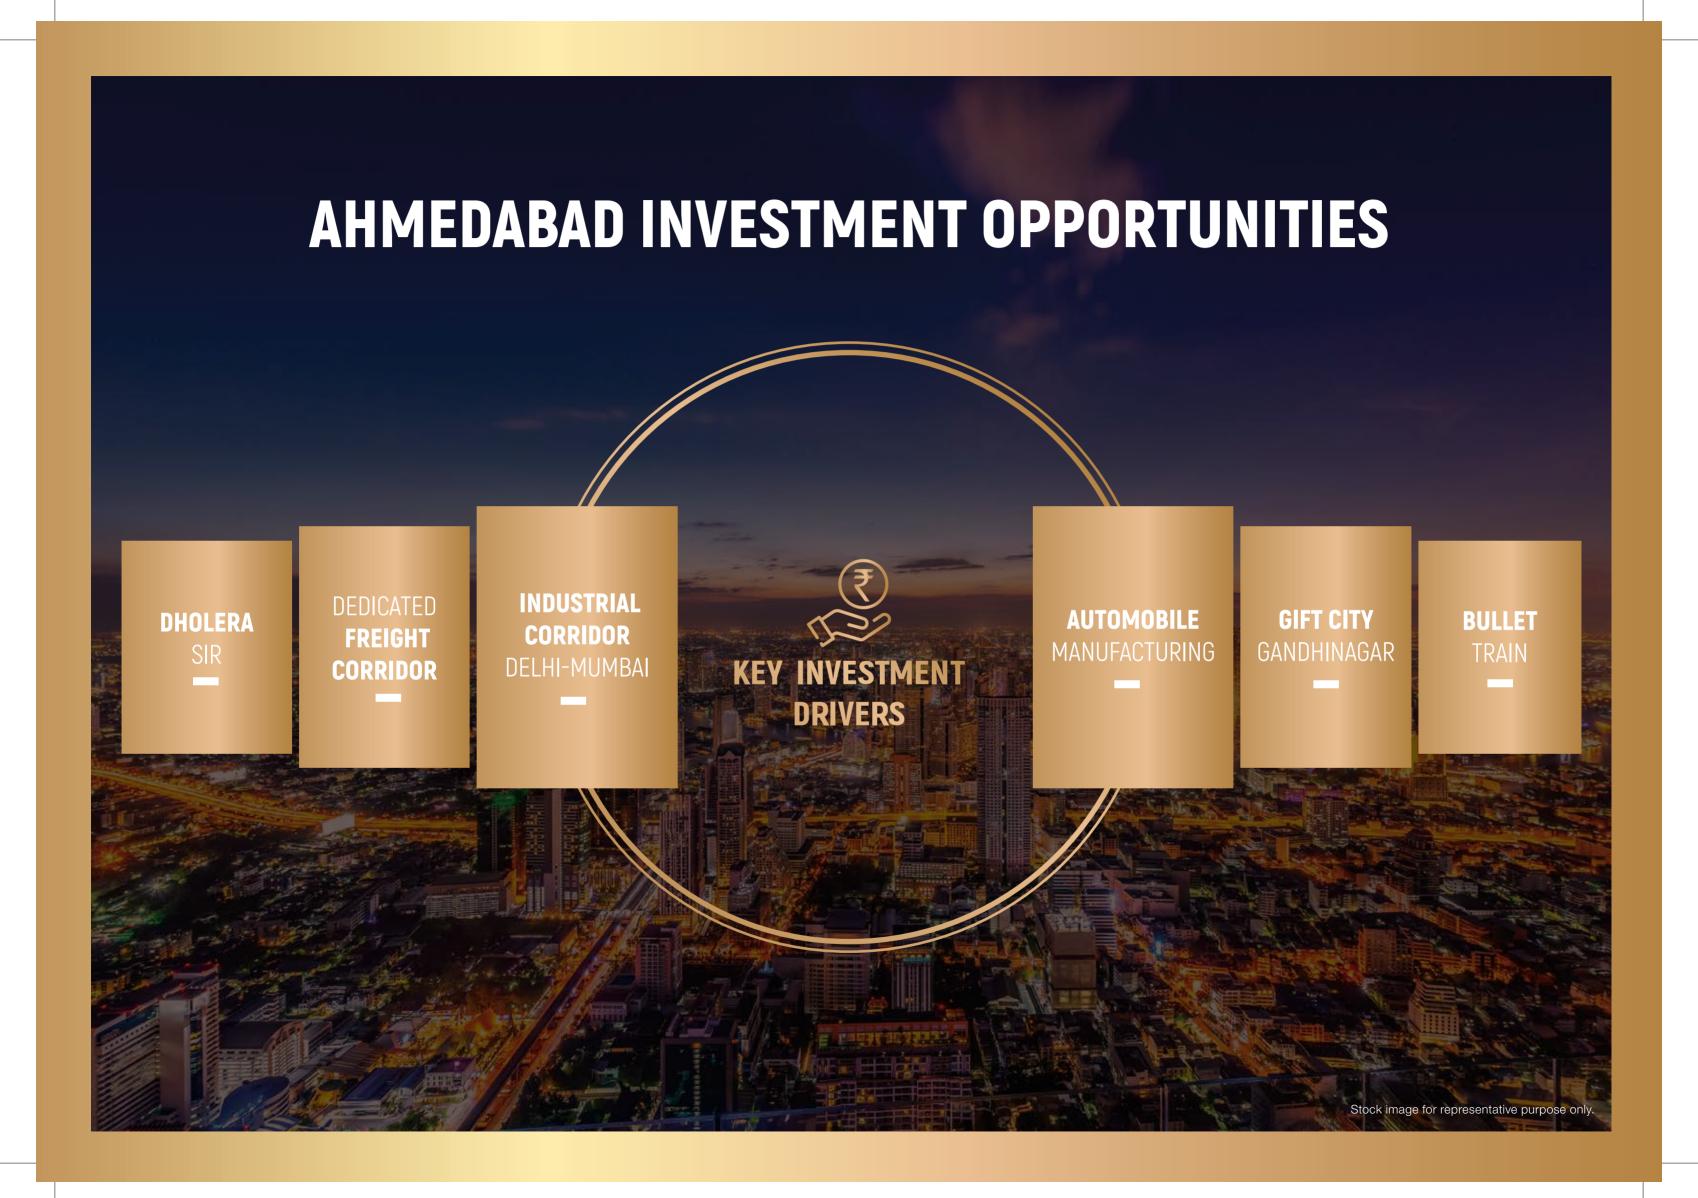

THE TIMES OF INDIA

RANKED 1<sup>ST</sup> - INDIA'S BEST CITY TO LIVE IN
2012 | INDIA RANKING

**FORBES** 

RANKED 3<sup>RD</sup> - FASTEST GROWING CITIES
OF THE DECADE
2010 | WORLD RANKING

**TIME** 

WORLD'S 50 GREATEST PLACES
2022 | WORLD RANKING

**EASE OF LIVING INDEX** 

RANKED 3<sup>RD</sup> - INDIA'S BEST CITY TO LIVE IN 2020 | INDIA RANKING