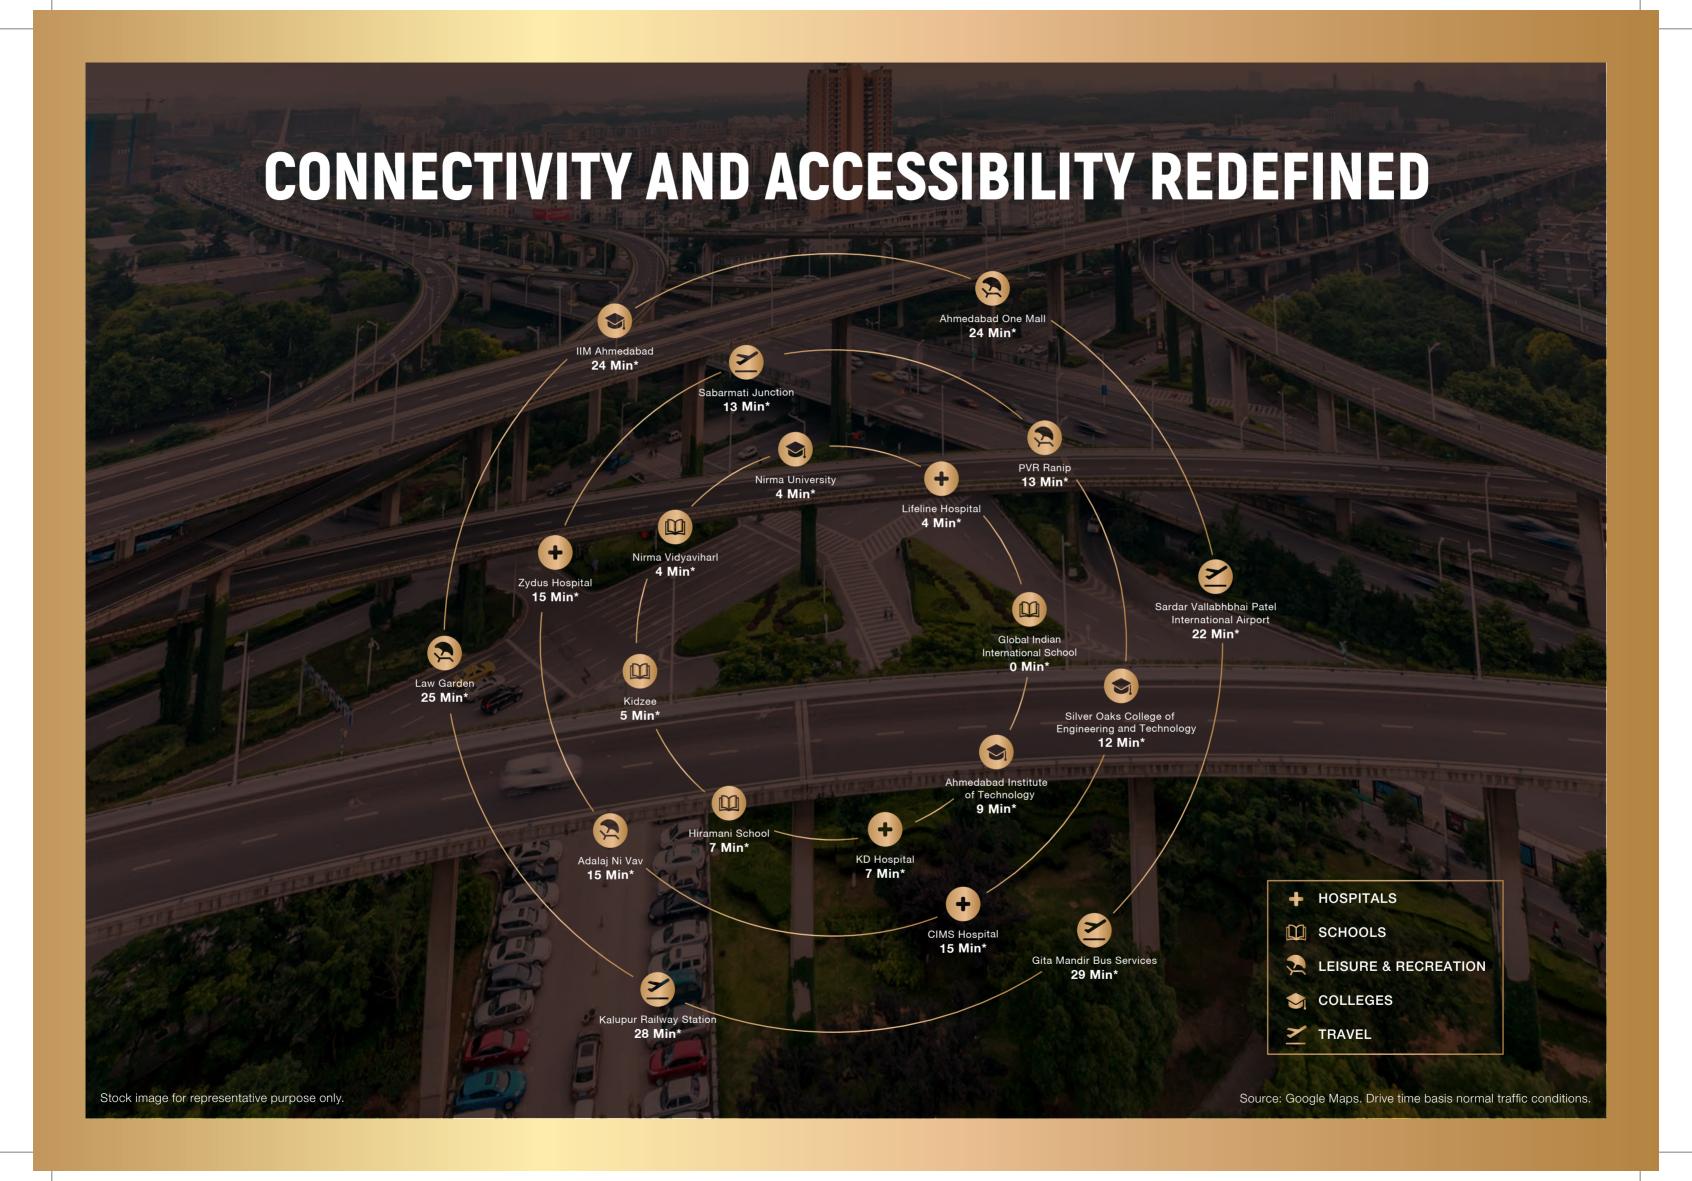

## HIGHLIGHTS OF GODREJ GARDEN CITY

MASTER LAYOUT PLAN BY SKIDMORE, OWINGS AND MERRILL

UPCOMING FLYOVER CONNECTS TO S.G. ROAD IN JUST 2 MIN